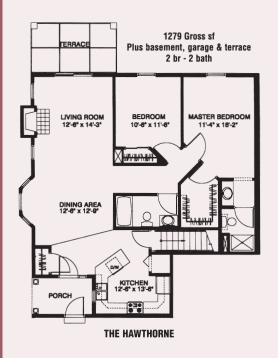

## The Gardens On Prairie Rose

is a beautifully landscaped neighborhood conveniently located near shopping, restaurants, doctor's offices and schools.

DECK

1506 Gross sf
Plus basement, garage & deck
2 + br - 2 bath