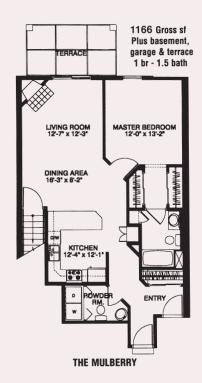

## EXCEEDING EXPECTATIONS



**815.623.1808**4711 Prairie Rose Dr. • Roscoe, IL 61073

www.prairie-rose.com

The Gardens On Prairie Rose offer community living that is a true experience.

## Enjoy...

- Monthly Community Events
- Children's Activities
- Playground
- Heated Swimming Pool
- Clubhouse for Private Parties
- Fitness Center
- Walking/Jogging Path
- Guest Accommodations
- Maintenance Free Living

## The Gardens On Prairie Rose

is a beautifully landscaped neighborhood conveniently located near shopping, restaurants, doctor's offices and schools.







DECK

1506 Gross sf
Plus basement, garage & deck
2 + br - 2 bath

MASTER BEDROOM
10'-6' x 11'-3'

DINING AREA
12'-7' x 10'-10'

BONUS ROOM
11'-6' x 8'-3'

BONUS ROOM
11'-6' x 8'-3'

THE ROSEWOOD

## the gardens on **Prairie Rose**

These luxury apartment homes are designed with every possible convenience to meet the special needs of today's renter!

Pairie Rose

815.623.1808

4711 Prairie Rose Dr. • Roscoe, IL 61073

- 4 spacious floor plans to choose from
- •Attached garage with remote opener
- Private entrance
- Private basement
- Patio or balcony
- Gas fireplace
- Handicap accessible

- Full size washer & dryer
- Dishwasher
- $\bullet \ Refrigerator$
- Self-cleaning oven
- Microwave
- Garbage Disposal
- Furnished units available

www.prairie-rose.com