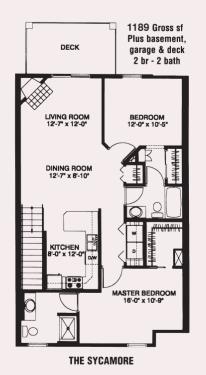

MASTER BEDROOM
10'-6' x 11'-3'

DINING AREA
12'-7' x 10'-10'

BONUS ROOM
11'-6' x 8'-3'

BONUS ROOM
11'-6' x 8'-3'

THE ROSEWOOD